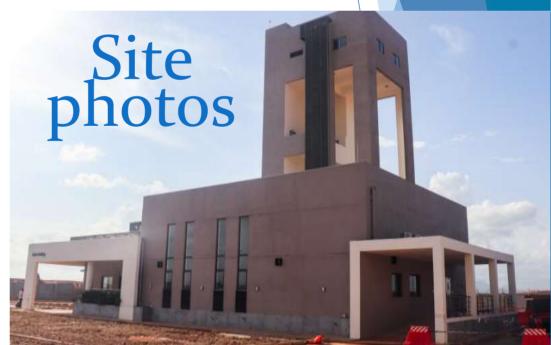

# AIRPORT SURVEILLANCE RADAR PROJECT FOR BIAL, BANGALORE

Project awarded in Aug'2020. Scope included Design and Build Structure was completed by Dec'31st

Configuration: Radar tower, Substation and

DG buildings

**Peer Review:** BIAL Team and IIT Madras

**Structure:** Precast and Cast in site