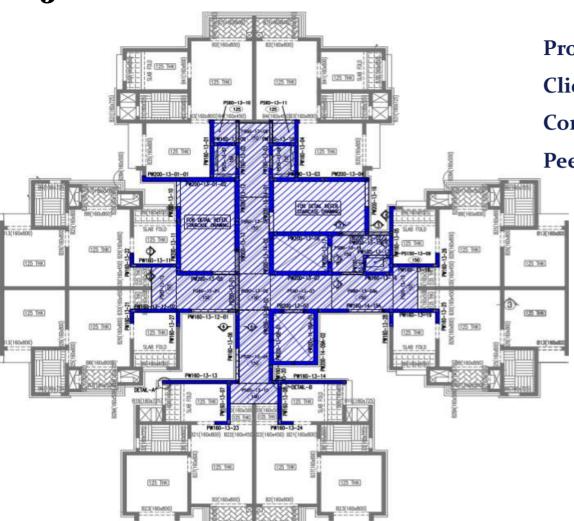

# AIRPORT SURVEILLANCE RADAR PROJECT FOR BIAL, BANGALORE



Project awarded in Aug'2020. Scope included Design and Build Structure was completed by Dec'31st





Configuration: Radar tower, Substation and

DG buildings

**Peer Review:** BIAL Team and IIT Madras

**Structure:** Precast and Cast in site





## TAJ Hotel BIAL, BANGALORE



# Site photos



**Project: Hotel Taj Expansion** 

Client: Bengaluru Airport Hotel Ltd.(BAHL)

Built up area: 0.2 million Sq.ft.

**Configuration:** LGF+UGF+6Floors

Peer Review: BIAL Team and IIT Madras



### PRESTIGE PRIMROSE



#### **Project Details**



**Project:** Prestige Primrose Hills

**Client:** Prestige Group

Configuration: B+GF+14Floors

Peer Review: Design Ventures and IIT Madras

#### **Erection works at Prestige Primrose**







#### THANK YOU