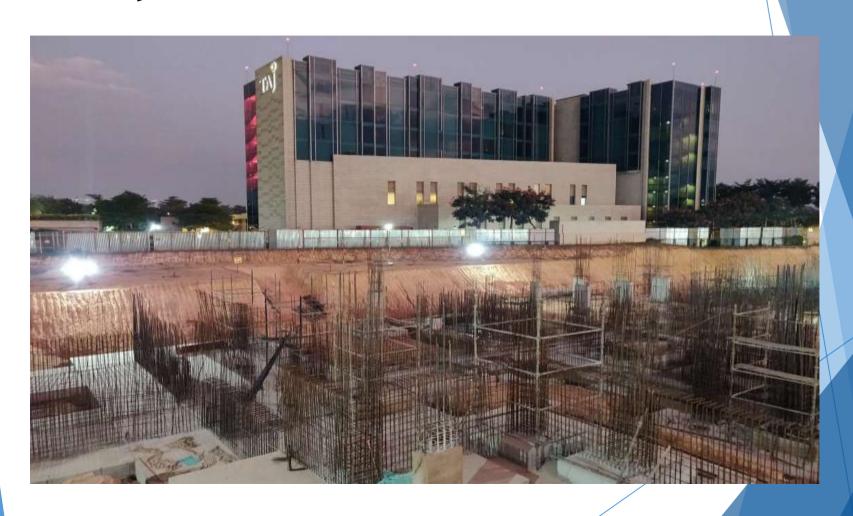

## TAJ Hotel BIAL, BANGALORE

# Site photos

**Project: Hotel Taj Expansion** 

Client: Bengaluru Airport Hotel Ltd.(BAHL)

Built up area: 0.2 million Sq.ft.

**Configuration:** LGF+UGF+6Floors

Peer Review: BIAL Team and IIT Madras