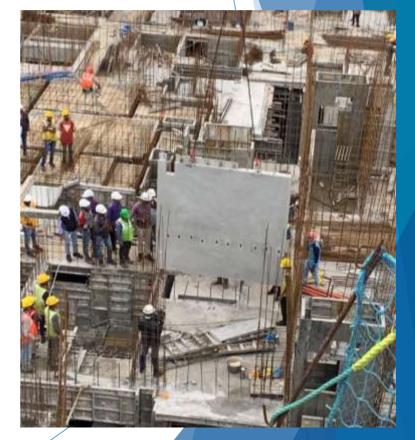

# AIRPORT SURVEILLANCE RADAR PROJECT FOR BIAL, BANGALORE



Project awarded in Aug'2020. Scope included Design and Build Structure was completed by Dec'31st





Configuration: Radar tower, Substation and

DG buildings

**Peer Review:** BIAL Team and IIT Madras

**Structure:** Precast and Cast in site





## TAJ Hotel BIAL, BANGALORE



# Site photos



**Project: Hotel Taj Expansion** 

Client: Bengaluru Airport Hotel Ltd.(BAHL)

Built up area: 0.2 million Sq.ft.

**Configuration:** LGF+UGF+6Floors

Peer Review: BIAL Team and IIT Madras



### PRESTIGE PRIMROSE



#### **Project Details**



**Project:** Prestige Primrose Hills

**Client:** Prestige Group

Configuration: B+GF+14Floors

Peer Review: Design Ventures and IIT Madras

#### **Erection works at Prestige Primrose**







#### THANK YOU