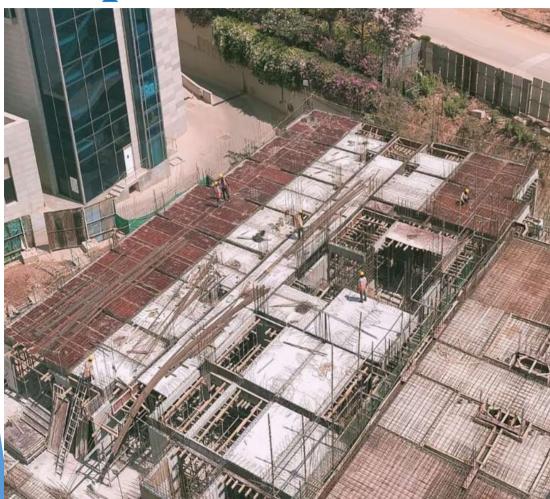

## TAJ Hotel BIAL, BANGALORE

# Site photos

**Project: Hotel Taj Expansion** 

Client: Bengaluru Airport Hotel Ltd.(BAHL)

Built up area: 0.2 million Sq.ft.

**Configuration:** LGF+UGF+6Floors

Peer Review: BIAL Team and IIT Madras