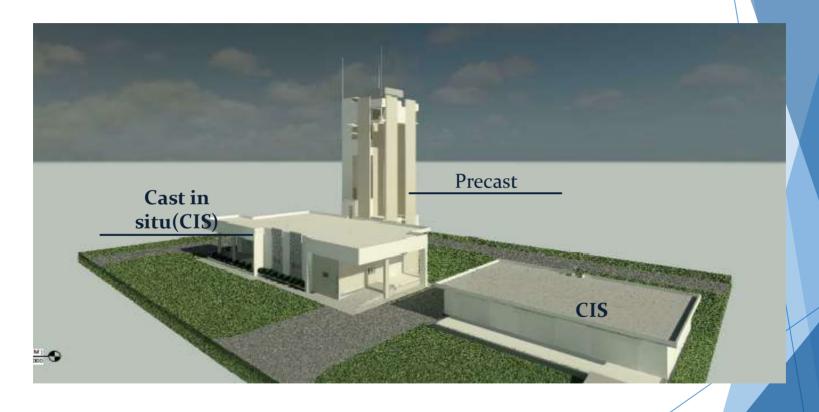

# AIRPORT SURVEILLANCE RADAR PROJECT FOR BIAL, BANGALORE

Project awarded in Aug'2020. Scope included Design and Build Structure was completed by Dec'31st

Configuration: Radar tower, Substation and

DG buildings

**Peer Review:** BIAL Team and IIT Madras

**Structure:** Precast and Cast in site