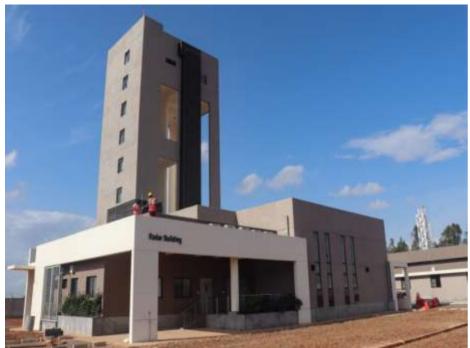

# AIRPORT SURVEILLANCE RADAR PROJECT FOR BIAL, BANGALORE

Project awarded in Aug'2020. Scope included Design and Build Structure was completed by Dec'31st

Configuration: Radar tower, Substation and

DG buildings

**Peer Review:** BIAL Team and IIT Madras

**Structure:** Precast and Cast in site