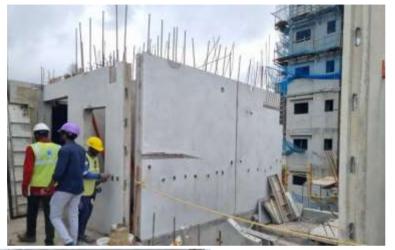

# AIRPORT SURVEILLANCE RADAR PROJECT FOR BIAL, BANGALORE



Project awarded in Aug'2020. Scope included Design and Build Structure was completed by Dec'31st





Configuration: Radar tower, Substation and

DG buildings

**Peer Review:** BIAL Team and IIT Madras

**Structure:** Precast and Cast in site





## TAJ Hotel BIAL, BANGALORE



# Site photos



**Project: Hotel Taj Expansion** 

Client: Bengaluru Airport Hotel Ltd.(BAHL)

Built up area: 0.2 million Sq.ft.

**Configuration:** LGF+UGF+6Floors

Peer Review: BIAL Team and IIT Madras



### PRESTIGE PRIMROSE



#### **Project Details**



**Project:** Prestige Primrose Hills

**Client:** Prestige Group

Configuration: B+GF+14Floors

Peer Review: Design Ventures and IIT Madras

#### **Erection works at Prestige Primrose**







#### THANK YOU