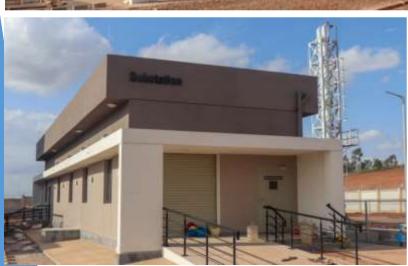

# AIRPORT SURVEILLANCE RADAR PROJECT FOR BIAL, BANGALORE

Project awarded in Aug'2020. Scope included Design and Build Structure was completed by Dec'31st

Configuration: Radar tower, Substation and

DG buildings

**Peer Review:** BIAL Team and IIT Madras

**Structure:** Precast and Cast in site