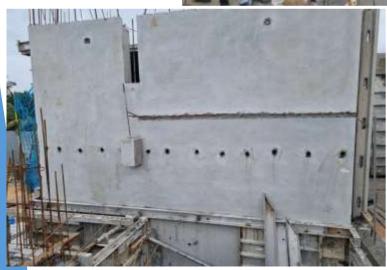

# AIRPORT SURVEILLANCE RADAR PROJECT FOR BIAL, BANGALORE



Project awarded in Aug'2020. Scope included Design and Build Structure was completed by Dec'31st





Configuration: Radar tower, Substation and

DG buildings

**Peer Review:** BIAL Team and IIT Madras

**Structure:** Precast and Cast in site





## TAJ Hotel BIAL, BANGALORE



# Site photos



**Project: Hotel Taj Expansion** 

Client: Bengaluru Airport Hotel Ltd.(BAHL)

Built up area: 0.2 million Sq.ft.

**Configuration:** LGF+UGF+6Floors

Peer Review: BIAL Team and IIT Madras



### PRESTIGE PRIMROSE



#### **Project Details**



**Project:** Prestige Primrose Hills

**Client:** Prestige Group

Configuration: B+GF+14Floors

Peer Review: Design Ventures and IIT Madras

#### **Erection works at Prestige Primrose**







#### THANK YOU